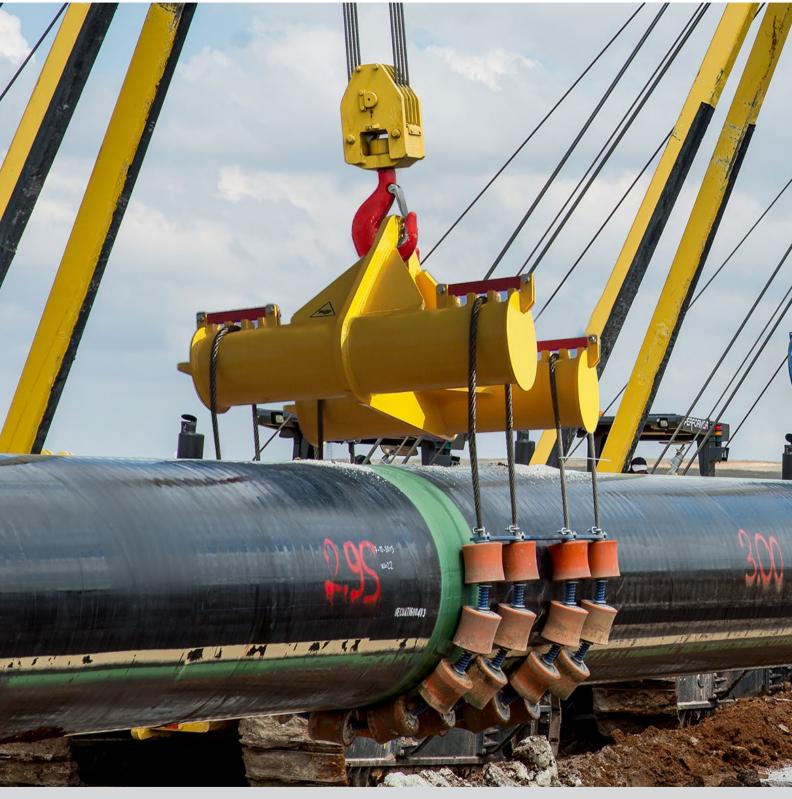

## **SPECIFICATIONS**

The Roller cradles are used in pipe laying operation. The rollers evenly distribute the pressure on the pipe, avoiding the risk of buckling the line pipe and preserving the coating.

The use of polyurethane coated rollers also eliminates the risk of damage the polyethylene or FBE pipe coating that can occur using regular steel wheel cradles.

In addition high standard ropes made in Italy are provided with the cradle in order to ensure long lasting life and safe operation at site.