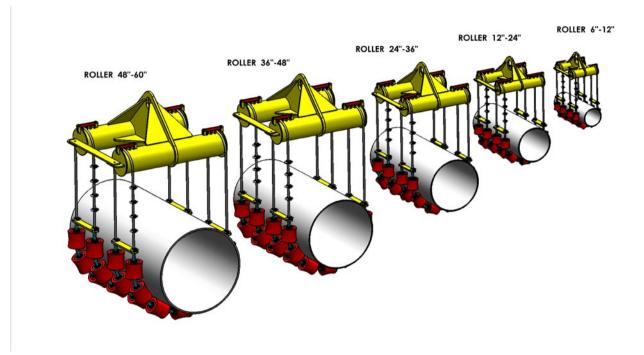

### **BASIC DATA**

| Minimum outside (mm) 170 320 605 910 1215   Maximum Outside (mm) 320 620 925 1235 1550   Maximum lifting capacity (tons) 4/8 14 27 38 49   FRAME FRAME Steel |
|--------------------------------------------------------------------------------------------------------------------------------------------------------------------------------------------------------------------------------------------------------------------------------------------------------------------------------------------------------------------------------------------------------------------------------------------------------------------------------------------------------------------------------------------------------------|
| Maximum lifting capacity (tons)4/814273849FRAMEMaterialsteelsteelsteelsteelsteelStrings1/22222Wire Rope Spreaders2/44444Wire Rope Specifications<br>Tested In accordance with EKH6x36D126x36D166x36D226x36D286x36D32ROLLERS & SPRINGS16<br>Welded steel20242836<br>Cast Iron36                                                                                                                                                                                                                                                                               |
| FRAMEMaterialsteelsteelsteelsteelsteelStrings1/22222Wire Rope Spreaders2/44444Wire Rope Specifications6x36D126x36D166x36D226x36D286x36D32ROLLERS & SPRINGSNumber1620242836CenterWelded steelWelded steelCast IronCast IronCast Iron                                                                                                                                                                                                                                                                                                                          |
| MaterialsteelsteelsteelsteelsteelsteelStrings1/222222Wire Rope Spreaders2/44444Wire Rope Specifications6x36D126x36D166x36D226x36D286x36D32 <b>ROLLERS &amp; SPRINGS</b> Number1620242836CenterWelded steelWelded steelCast IronCast IronCast Iron                                                                                                                                                                                                                                                                                                            |
| Strings1/22222Wire Rope Spreaders2/44444Wire Rope Specifications<br>Tested In accordance with EKH6x36D126x36D166x36D226x36D286x36D32ROLLERS & SPRINGSNumber<br>Center1620242836Kelded steelWelded steelWelded steelCast IronCast IronCast Iron                                                                                                                                                                                                                                                                                                               |
| Wire Rope Spreaders2/444444Wire Rope Specifications<br>Tested In accordance with EKH6x36D126x36D166x36D226x36D286x36D32ROLLERS & SPRINGSNumber<br>Center1620242836CenterWelded steelWelded steelCast IronCast IronCast Iron                                                                                                                                                                                                                                                                                                                                  |
| Wire Rope Specifications<br>Tested In accordance with EKH6x36D126x36D166x36D226x36D286x36D32ROLLERS & SPRINGS1620242836Number<br>Center1620242836CenterWelded steelWelded steelCast IronCast IronCast Iron                                                                                                                                                                                                                                                                                                                                                   |
| Tested In accordance with EKHROLLERS & SPRINGSNumber1620242836CenterWelded steelWelded steelCast IronCast IronCast Iron                                                                                                                                                                                                                                                                                                                                                                                                                                      |
| ROLLERS & SPRINGSNumber1620242836CenterWelded steelWelded steelCast IronCast IronCast Iron                                                                                                                                                                                                                                                                                                                                                                                                                                                                   |
| Number1620242836CenterWelded steelWelded steelCast IronCast IronCast Iron                                                                                                                                                                                                                                                                                                                                                                                                                                                                                    |
| Center Welded steel Welded steel Cast Iron Cast Iron Cast Iron                                                                                                                                                                                                                                                                                                                                                                                                                                                                                               |
|                                                                                                                                                                                                                                                                                                                                                                                                                                                                                                                                                              |
| Bearings Ball Ball Ball Ball Ball Ball                                                                                                                                                                                                                                                                                                                                                                                                                                                                                                                       |
|                                                                                                                                                                                                                                                                                                                                                                                                                                                                                                                                                              |
| Shore hardness A 92 92 92 92 92 92                                                                                                                                                                                                                                                                                                                                                                                                                                                                                                                           |
| Covering: PU Vulkollan                                                                                                                                                                                                                                                                                                                                                                                                                                                                                                                                       |
| Springs: Compression Type                                                                                                                                                                                                                                                                                                                                                                                                                                                                                                                                    |
| Compression set: 12% (70 hours at 23°C)                                                                                                                                                                                                                                                                                                                                                                                                                                                                                                                      |
| 20% (24 hours at 70°C)                                                                                                                                                                                                                                                                                                                                                                                                                                                                                                                                       |
| DIMENSIONS                                                                                                                                                                                                                                                                                                                                                                                                                                                                                                                                                   |
| Frame lenght (mm) 571 963 1340 1830 2150                                                                                                                                                                                                                                                                                                                                                                                                                                                                                                                     |
| Frame width (mm) 163/593 808 1104 1480 1776                                                                                                                                                                                                                                                                                                                                                                                                                                                                                                                  |
| frame height (mm) 350/381 525 735 950 1150                                                                                                                                                                                                                                                                                                                                                                                                                                                                                                                   |
| Weight (KG) 80/120 330 920 1950 3450                                                                                                                                                                                                                                                                                                                                                                                                                                                                                                                         |

#### Range

6 inches to 60 inches.

### **AVAILABLE MODELS**

info@europipeline-equipment.com www.europipeline-equipment.com

**EURO PIPELINE EQUIPMENT SPA** Strada Provinciale 6 bis Località Cascine Draghi 29013 Carpaneto Piacentino (PC) ITALY